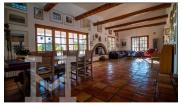

## It combines classic elements with modern details

This 600 m² villa is divided into two residential units and a guest apartment, ideal for those seeking spaciousness and comfort. With 7 bedrooms and 5 bathrooms, the home provides bright, generous spaces, perfect for family living or even hosting guests in complete comfort. The property was carefully renovated in 2005 and combines classic elements with modern details. Enjoy the open-plan kitchen, 500 m<sup>2</sup> of spacious terraces to make the most of the sun and views, and a private pool set in a meticulously maintained garden. Additionally, it offers air conditioning, a fireplace, double glazing, and fitted wardrobes, ensuring a sense of well-being all year-round.