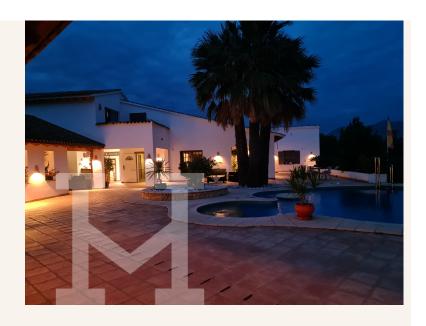

## It combines classic elements with modern details

This 600 m² villa is divided into two residential units and a guest apartment, ideal for those seeking spaciousness and comfort. With 7 bedrooms and 5 bathrooms, the home provides bright, generous spaces, perfect for family living or even hosting guests in complete comfort. The property was carefully renovated in 2005 and combines classic elements with modern details. Enjoy the open-plan kitchen, 500 m<sup>2</sup> of spacious terraces to make the most of the sun and views, and a private pool set in a meticulously maintained garden. Additionally, it offers air conditioning, a fireplace, double glazing, and fitted wardrobes, ensuring a sense of well-being all year-round.