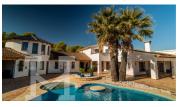

## It combines classic elements with modern details

This 600 m² villa is divided into two residential units and a guest apartment, ideal for those seeking spaciousness and comfort. With 7 bedrooms and 5 bathrooms, the home provides bright, generous spaces, perfect for family living or even hosting guests in complete comfort. The property was carefully renovated in 2005 and combines classic elements with modern details. Enjoy the open-plan kitchen, 500 m<sup>2</sup> of spacious terraces to make the most of the sun and views, and a private pool set in a meticulously maintained garden. Additionally, it offers air conditioning, a fireplace, double glazing, and fitted wardrobes, ensuring a sense of well-being all year-round.