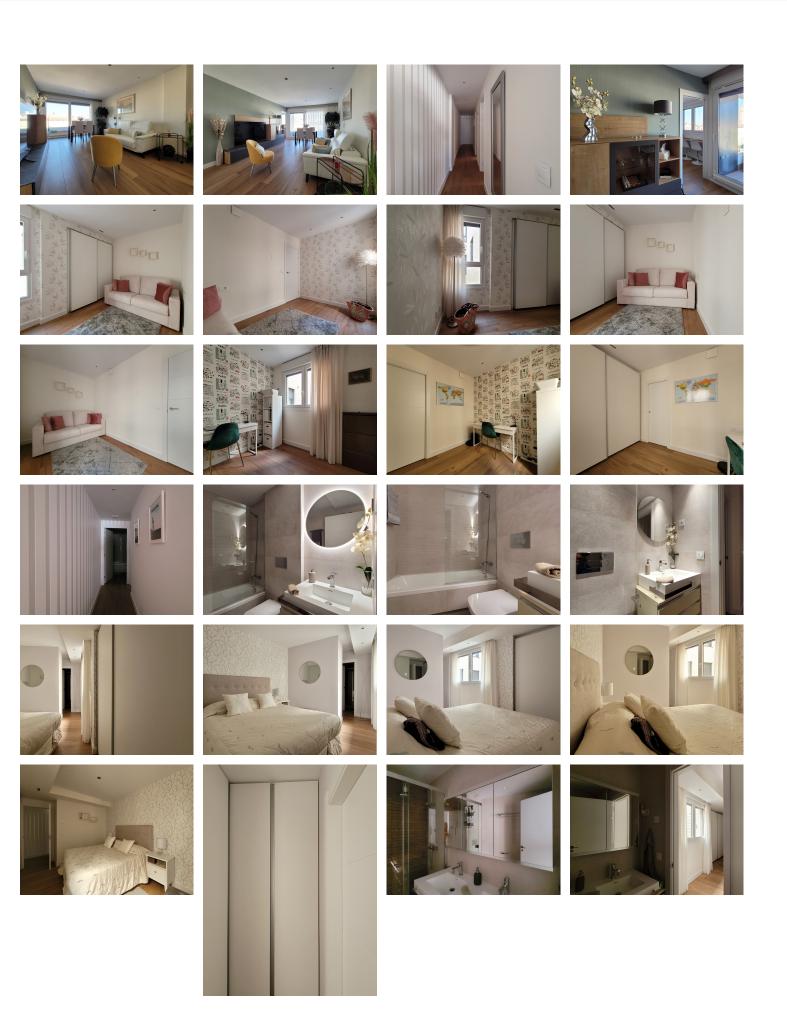

### Quality abundance

With its 110 m2 of living space, this impressive flat consists of three rooms. The master bedroom, a suite with fitted wardrobes, has its own bathroom equipped with a shower. From the spacious living room, you will be able to enjoy the natural light that floods every corner of this impressive property. The panoramic view it offers is simply spectacular, thanks to the absence of buildings obstructing the horizon. If you are a sports lover, you will be delighted to know that the flat is very close to the river, where you will be able to enjoy different sporting activities.

### Taylor-made decor

The decoration of this flat is exquisite. The furniture is perfectly integrated into an ensemble that breathes sophistication and good taste. And to top it all off, the property comes with a large garage space and a 12m2 storage room, so you don't have to worry about lack of storage area. In addition, the property offers public areas such as a rooftop terrace, completely finished with plants.