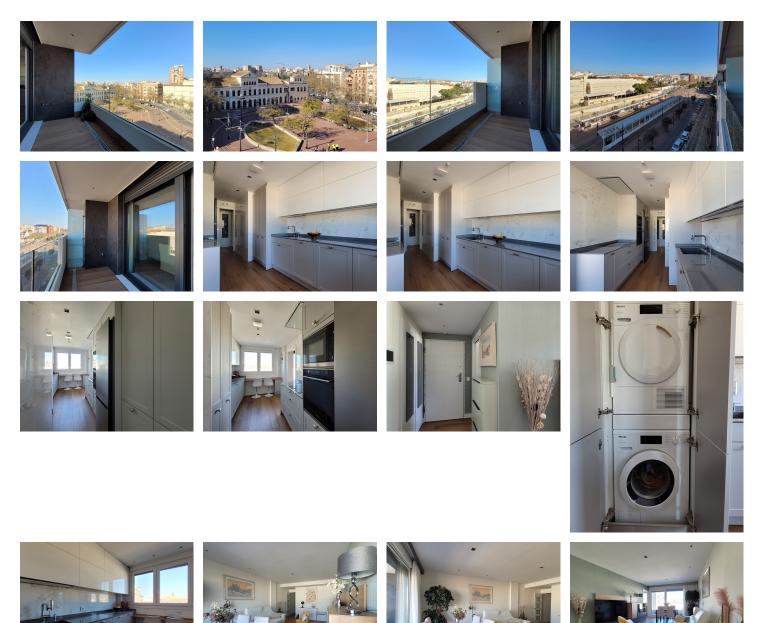

# A home full of details

This luxury, new construction apartment has been built in a state-of-the-art new construction estate. It is located in the center of Valencia, in an ideal location since you can access the old town on foot through the Serrano towers crossing the river. The wonderful nursery garden is located a few meters away.

### Quality abundance

With its 110 m2 of living space, this impressive flat consists of three rooms. The master bedroom, a suite with fitted wardrobes, has its own bathroom equipped with a shower. From the spacious living room, you will be able to enjoy the natural light that floods every corner of this impressive property. The panoramic view it offers is simply spectacular, thanks to the absence of buildings obstructing the horizon. If you are a sports lover, you will be delighted to know that the flat is very close to the river, where you will be able to enjoy different sporting activities.

### Taylor-made decor

The decoration of this flat is exquisite. The furniture is perfectly integrated into an ensemble that breathes sophistication and good taste. And to top it all off, the property comes with a large garage space and a 12m2 storage room, so you don't have to worry about lack of storage area. In addition, the property offers public areas such as a rooftop terrace, completely finished with plants.