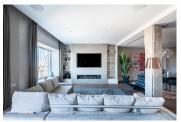

## A seductive embrace for the senses

Every corner is meticulously designed, with exquisitely sculpted cabinetry and indirect lighting that casts a halo of warmth. Home automation controls every aspect. The home's ambient sound flows in sync, enveloping the kitchen, dining room, master bedroom, bathroom and dressing room, creating a unique and immersive atmosphere. A hidden treasure awaits in the spacious and luminous dressing room in the master bedroom, a dream place.

## Graced with exquisite decorative details

Wooden floors and micro-cement in the kitchen and bathrooms lend a sublime texture, while the matt marble wall in the living room presents itself as a contemporary art sculpture. The property also has two parking slots, a concierge for security and care, a large storage room of 12 m2 ideal for storing everything you want, and a specially designed room for storing bicycles and other means of mobility. Every detail has been carefully conceived to charm and embrace a world of sophistication and beauty.