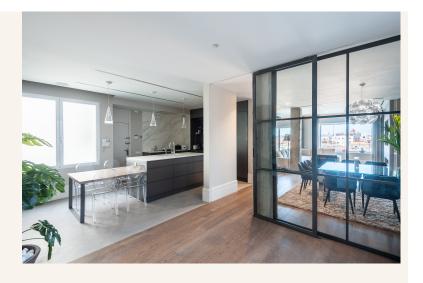

## A seductive embrace for the senses

Every corner is meticulously designed, with exquisitely sculpted cabinetry and indirect lighting that casts a halo of warmth. Home automation controls every aspect. The home's ambient sound flows in sync, enveloping the kitchen, dining room, master bedroom, bathroom and dressing room, creating a unique and immersive atmosphere. A hidden treasure awaits in the spacious and luminous dressing room in the master bedroom, a dream place.

## Graced with exquisite decorative details

Wooden floors and micro-cement in the kitchen and bathrooms lend a sublime texture, while the matt marble wall in the living room presents itself as a contemporary art sculpture. The property also has two parking slots, a concierge for security and care, a large storage room of 12 m2 ideal for storing everything you want, and a specially designed room for storing bicycles and other means of mobility. Every detail has been carefully conceived to charm and embrace a world of sophistication and beauty.