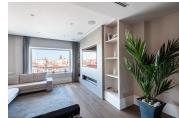

## A seductive embrace for the senses

Every corner is meticulously designed, with exquisitely sculpted cabinetry and indirect lighting that casts a halo of warmth. Home automation controls every aspect. The home's ambient sound flows in sync, enveloping the kitchen, dining room, master bedroom, bathroom and dressing room, creating a unique and immersive atmosphere. A hidden treasure awaits in the spacious and luminous dressing room in the master bedroom, a dream place.

## Graced with exquisite decorative details

Wooden floors and micro-cement in the kitchen and bathrooms lend a sublime texture, while the matt marble wall in the living room presents itself as a contemporary art sculpture. The property also has two parking slots, a concierge for security and care, a large storage room of 12 m2 ideal for storing everything you want, and a specially designed room for storing bicycles and other means of mobility. Every detail has been carefully conceived to charm and embrace a world of sophistication and beauty.