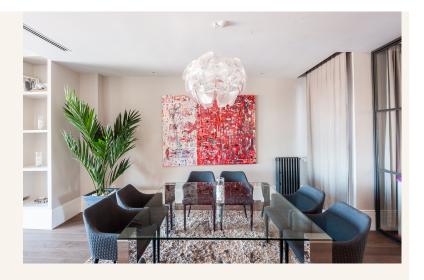

## A seductive embrace for the senses

Every corner is meticulously designed, with exquisitely sculpted cabinetry and indirect lighting that casts a halo of warmth. Home automation controls every aspect. The home's ambient sound flows in sync, enveloping the kitchen, dining room, master bedroom, bathroom and dressing room, creating a unique and immersive atmosphere. A hidden treasure awaits in the spacious and luminous dressing room in the master bedroom, a dream place.

## Graced with exquisite decorative details

Wooden floors and micro-cement in the kitchen and bathrooms lend a sublime texture, while the matt marble wall in the living room presents itself as a contemporary art sculpture. The property also has two parking slots, a concierge for security and care, a large storage room of 12 m2 ideal for storing everything you want, and a specially designed room for storing bicycles and other means of mobility. Every detail has been carefully conceived to charm and embrace a world of sophistication and beauty.