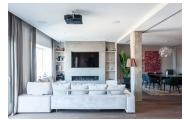

## A seductive embrace for the senses

Every corner is meticulously designed, with exquisitely sculpted cabinetry and indirect lighting that casts a halo of warmth. Home automation controls every aspect. The home's ambient sound flows in sync, enveloping the kitchen, dining room, master bedroom, bathroom and dressing room, creating a unique and immersive atmosphere. A hidden treasure awaits in the spacious and luminous dressing room in the master bedroom, a dream place.

## Graced with exquisite decorative details

Wooden floors and micro-cement in the kitchen and bathrooms lend a sublime texture, while the matt marble wall in the living room presents itself as a contemporary art sculpture. The property also has two parking slots, a concierge for security and care, a large storage room of 12 m2 ideal for storing everything you want, and a specially designed room for storing bicycles and other means of mobility. Every detail has been carefully conceived to charm and embrace a world of sophistication and beauty.