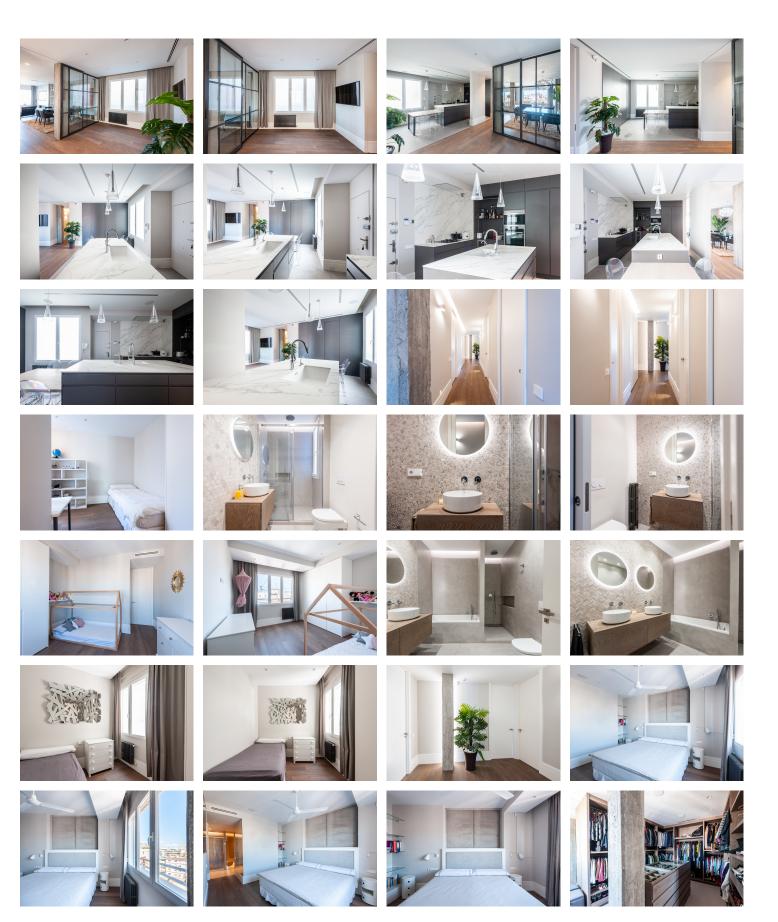

## A seductive embrace for the senses

Every corner is meticulously designed, with exquisitely sculpted cabinetry and indirect lighting that casts a halo of warmth. Home automation controls every aspect. The home's ambient sound flows in sync, enveloping the kitchen, dining room, master bedroom, bathroom and dressing room, creating a unique and immersive atmosphere. A hidden treasure awaits in the spacious and luminous dressing room in the master bedroom, a dream place.