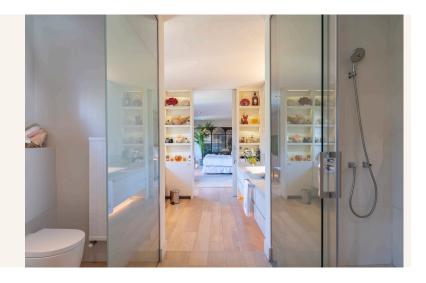

## Spectacular choice

The master suite is 120 square metres and has a double dressing room, bathroom with bathtub, study and reading area. The bathroom is spectacular, with a large bathtub and a hydro-massage shower.