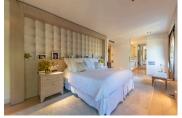

## Spectacular choice

The master suite is 120 square metres and has a double dressing room, bathroom with bathtub, study and reading area. The bathroom is spectacular, with a large bathtub and a hydro-massage shower.