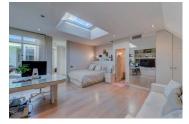

## Spectacular choice

The master suite is 120 square metres and has a double dressing room, bathroom with bathtub, study and reading area. The bathroom is spectacular, with a large bathtub and a hydro-massage shower.