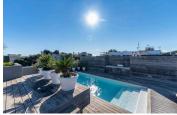

## Large dimensions. Incomparable luxury.

On the upper floor, there are three complete suites of 30 square metres each, as well as a common room with sofas and lots of light coming in through beautiful skylights and a central glazed patio. From this floor there is access to the large upper terrace, with stunning views over the private pool, dining area and barbecue.