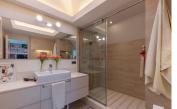

## Spectacular choice

The master suite is 120 square metres and has a double dressing room, bathroom with bathtub, study and reading area. The bathroom is spectacular, with a large bathtub and a hydro-massage shower.