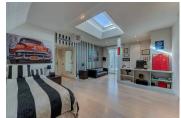

## Spectacular choice

The master suite is 120 square metres and has a double dressing room, bathroom with bathtub, study and reading area. The bathroom is spectacular, with a large bathtub and a hydro-massage shower.