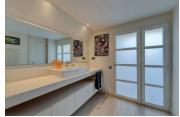

## Spectacular choice

The master suite is 120 square metres and has a double dressing room, bathroom with bathtub, study and reading area. The bathroom is spectacular, with a large bathtub and a hydro-massage shower.