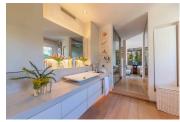

## Spectacular choice

The master suite is 120 square metres and has a double dressing room, bathroom with bathtub, study and reading area. The bathroom is spectacular, with a large bathtub and a hydro-massage shower.