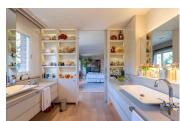

## Spectacular choice

The master suite is 120 square metres and has a double dressing room, bathroom with bathtub, study and reading area. The bathroom is spectacular, with a large bathtub and a hydro-massage shower.