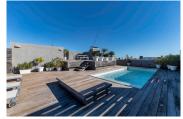

## Large dimensions. Incomparable luxury.

On the upper floor, there are three complete suites of 30 square metres each, as well as a common room with sofas and lots of light coming in through beautiful skylights and a central glazed patio. From this floor there is access to the large upper terrace, with stunning views over the private pool, dining area and barbecue.