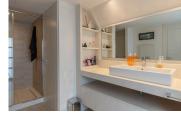

## Spectacular choice

The master suite is 120 square metres and has a double dressing room, bathroom with bathtub, study and reading area. The bathroom is spectacular, with a large bathtub and a hydro-massage shower.