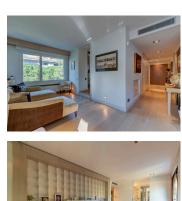

## Large dimensions. Incomparable luxury.

On the upper floor, there are three complete suites of 30 square metres each, as well as a common room with sofas and lots of light coming in through beautiful skylights and a central glazed patio. From this floor there is access to the large upper terrace, with stunning views over the private pool, dining area and barbecue.