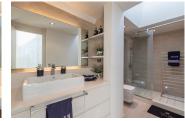

## Spectacular choice

The master suite is 120 square metres and has a double dressing room, bathroom with bathtub, study and reading area. The bathroom is spectacular, with a large bathtub and a hydro-massage shower.