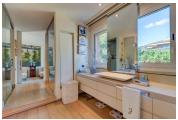

## Spectacular choice

The master suite is 120 square metres and has a double dressing room, bathroom with bathtub, study and reading area. The bathroom is spectacular, with a large bathtub and a hydro-massage shower.