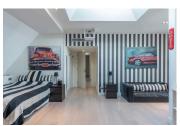

## Spectacular choice

The master suite is 120 square metres and has a double dressing room, bathroom with bathtub, study and reading area. The bathroom is spectacular, with a large bathtub and a hydro-massage shower.