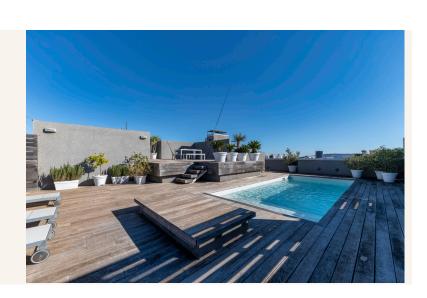

## Large dimensions. Incomparable luxury.

On the upper floor, there are three complete suites of 30 square metres each, as well as a common room with sofas and lots of light coming in through beautiful skylights and a central glazed patio. From this floor there is access to the large upper terrace, with stunning views over the private pool, dining area and barbecue.