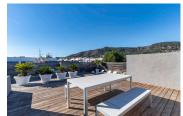

## Large dimensions. Incomparable luxury.

On the upper floor, there are three complete suites of 30 square metres each, as well as a common room with sofas and lots of light coming in through beautiful skylights and a central glazed patio. From this floor there is access to the large upper terrace, with stunning views over the private pool, dining area and barbecue.