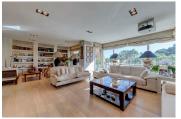

## Large dimensions. Incomparable luxury.

On the upper floor, there are three complete suites of 30 square metres each, as well as a common room with sofas and lots of light coming in through beautiful skylights and a central glazed patio. From this floor there is access to the large upper terrace, with stunning views over the private pool, dining area and barbecue.