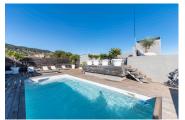

Finca 400 m2 Propiedad 325 m2

Baños 6 Private pool
Scenic
views

## Large dimensions. Incomparable luxury.

On the upper floor, there are three complete suites of 30 square metres each, as well as a common room with sofas and lots of light coming in through beautiful skylights and a central glazed patio. From this floor there is access to the large upper terrace, with stunning views over the private pool, dining area and barbecue.