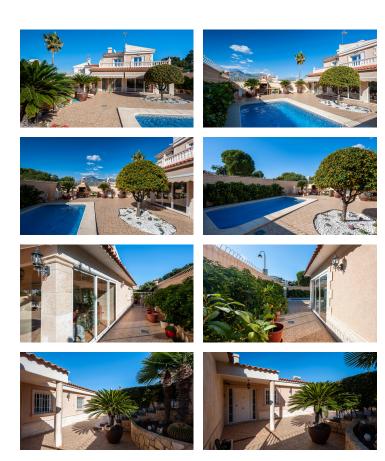

## Perfect match

Outside, the pool is a sight to behold and the perfect place to enjoy those warm summer evenings. The interior of the villa is equally impressive, with a large entrance hall leading to a spacious living and dining room, a perfectly refurbished white kitchen and terraces offering stunning mountain views.

## Design masterpiece

The bedrooms are spacious and luxurious, with Mediterranean style en-suite bathrooms, and all with panoramic views of the hills. The outdoor area is spacious and perfect for relaxing, with a swimming pool, barbecue area, outdoor kitchen and a garden full of hibiscus and fruit trees that give off a warm and refreshing aroma.