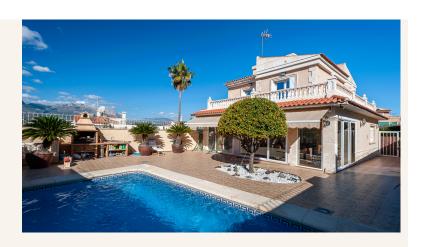

## Perfect match

Outside, the pool is a sight to behold and the perfect place to enjoy those warm summer evenings. The interior of the villa is equally impressive, with a large entrance hall leading to a spacious living and dining room, a perfectly refurbished white kitchen and terraces offering stunning mountain views.