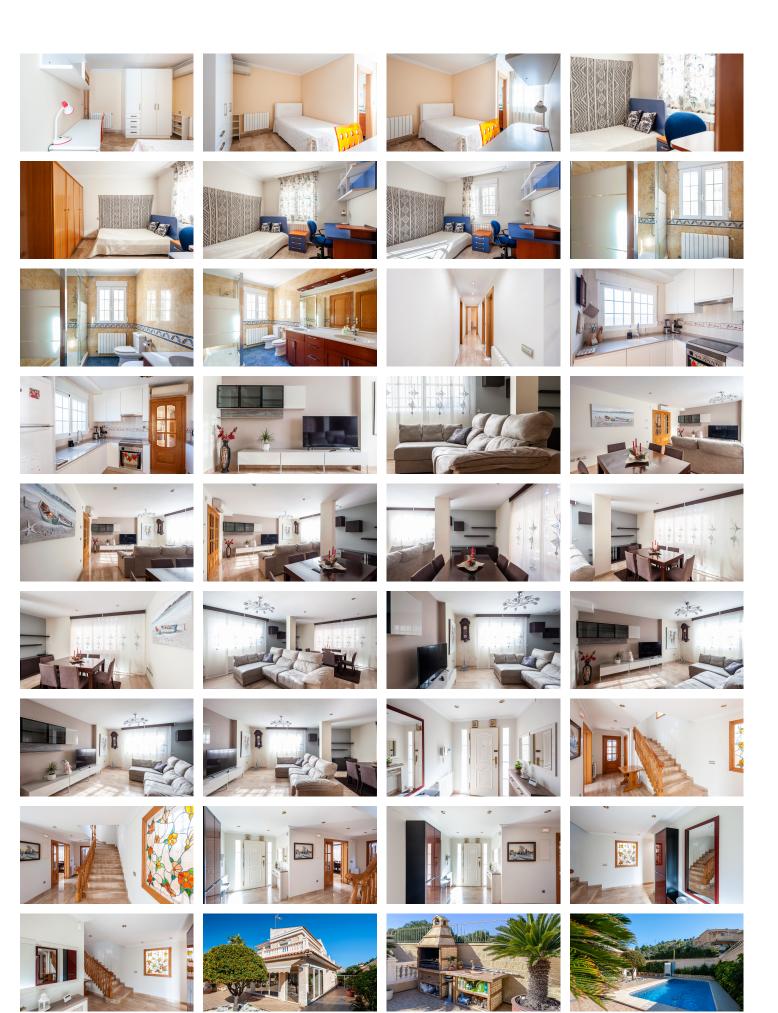

## Perfect match

Outside, the pool is a sight to behold and the perfect place to enjoy those warm summer evenings. The interior of the villa is equally impressive, with a large entrance hall leading to a spacious living and dining room, a perfectly refurbished white kitchen and terraces offering stunning mountain views.

## Design masterpiece

The bedrooms are spacious and luxurious, with Mediterranean style en-suite bathrooms, and all with panoramic views of the hills. The outdoor area is spacious and perfect for relaxing, with a swimming pool, barbecue area, outdoor kitchen and a garden full of hibiscus and fruit trees that give off a warm and refreshing aroma.