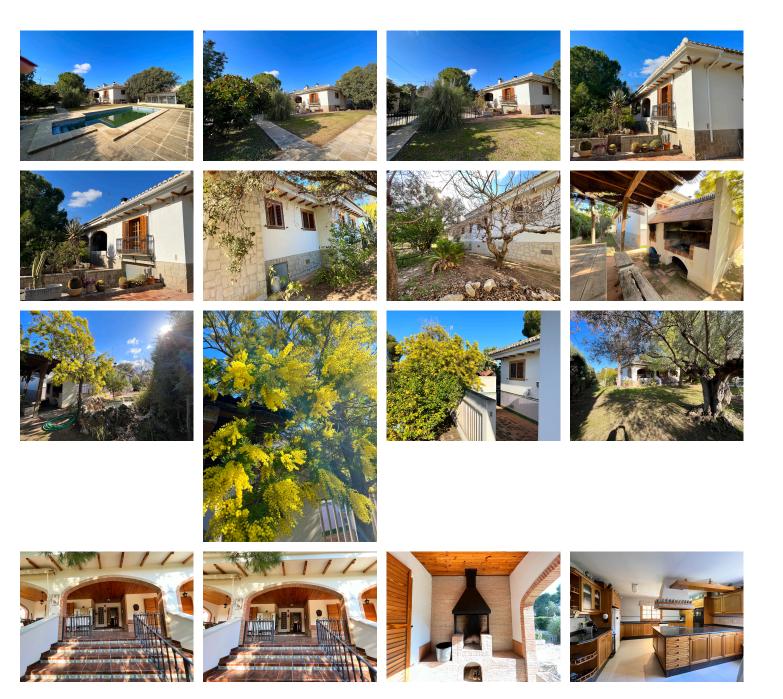

Private Swimming pool

## A Haven of Peace

This luxurious independent chalet exudes elegance, sophistication, and tranquillity in the exclusive and soughtafter Montealegre Urbanization in La Eliana, just 17 kilometers from the bustling city center. This property is the epitome of opulence and grandeur, with its broad 1535 square meter plot and 384 square meter built-up area spread across a single floor.

#### The perfect balance

With its beautifully landscaped gardens and sparkling pool with a filtration system that guarantees crystal-clear water, the property is a haven of peace and serenity on the outside. The chalet also has a basement with a garage and parking, ensuring the safety of one's prized possessions. This property's location is nothing short of ideal, as it is located in the Montealegre Urbanization, just a short distance from the town center and all of its amenities. Supermarkets, schools, metro and bus stations, sports centers, institutes, pharmacies are all easily accessible.