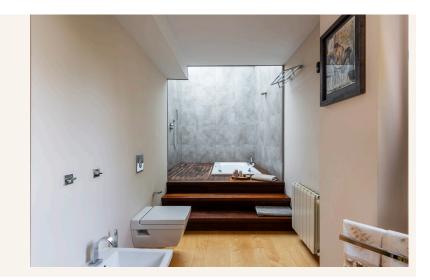

## Space and Design

The house features a large living-dining room and a designer kitchen with a terrace and views of the landscape. The ground floor includes a Philippe Starck bathroom and two bedrooms. A beautiful solid wood staircase leads to the upper level, where the master bedroom with a walk-in closet and two additional bedrooms are located. In the basement, there is an independent apartment with a bathroom and kitchen, ideal for hosting guests. It can also be used as a game room or gym. The house sits on a large plot with a 48m<sup>2</sup> pool, a chill-out area, a covered summer terrace, and a barbecue.