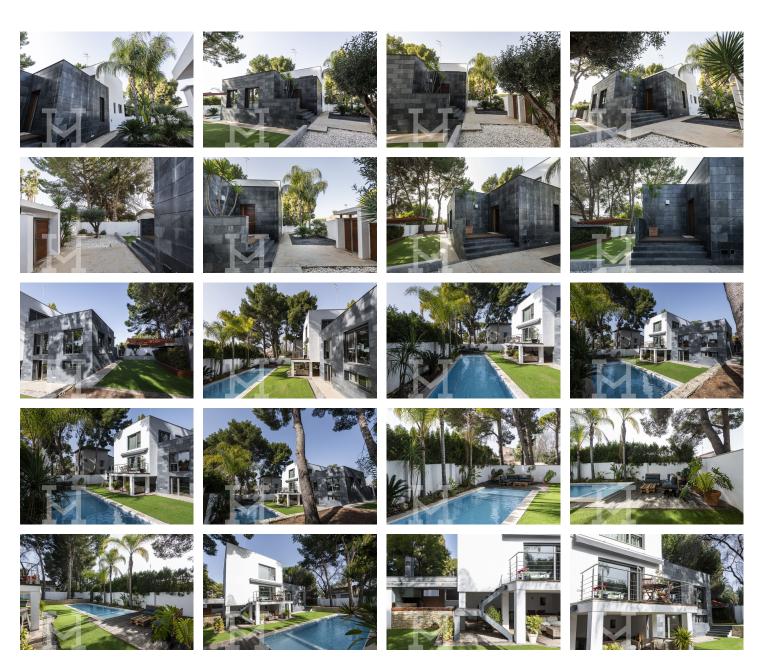

# **HENDAYA FENG SHUI**

El Carme Hendaya is one of the best areas of the La Eliana Urbanization due to its tranquility, its location surrounded by nature, and its proximity to the town of La Eliana with its restaurants, leisure areas, and San Antonio de Benagéber. It offers easy access to schools, is close to a tennis club, and sports facilities.

## Fluid Energy

This unique property combines Asian tradition with practicality in a peaceful setting, paying attention to even the smallest detail. The construction style, based on Feng Shui, separates the day and night areas in such a way that energy flows in a balanced manner. The vertical and horizontal furniture, colors, light intensity, and other variables are all carefully considered in this space to make the most of it.

## Space and Design

The house features a large living-dining room and a designer kitchen with a terrace and views of the landscape. The ground floor includes a Philippe Starck bathroom and two bedrooms. A beautiful solid wood staircase leads to the upper level, where the master bedroom with a walk-in closet and two additional bedrooms are located. In the basement, there is an independent apartment with a bathroom and kitchen, ideal for hosting guests. It can also be used as a game room or gym. The house sits on a large plot with a 48m<sup>2</sup> pool, a chill-out area, a covered summer terrace, and a barbecue.