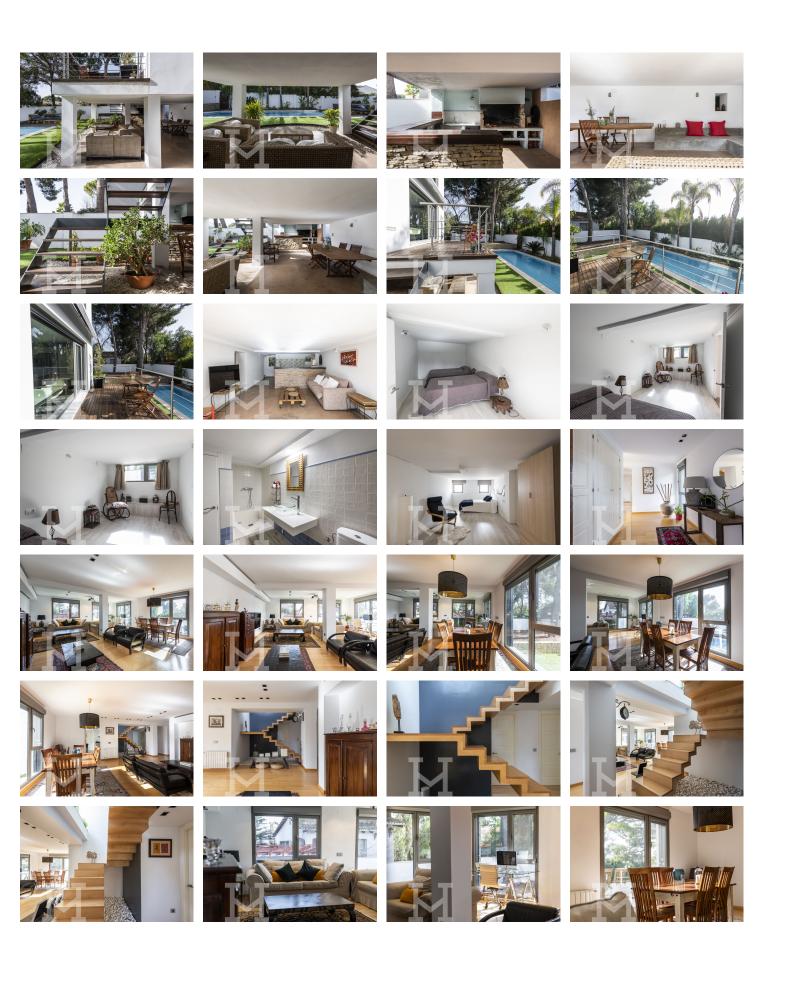

## Space and Design

The house features a large living-dining room and a designer kitchen with a terrace and views of the landscape. The ground floor includes a Philippe Starck bathroom and two bedrooms. A beautiful solid wood staircase leads to the upper level, where the master bedroom with a walk-in closet and two additional bedrooms are located. In the basement, there is an independent apartment with a bathroom and kitchen, ideal for hosting guests. It can also be used as a game room or gym. The house sits on a large plot with a 48m<sup>2</sup> pool, a chill-out area, a covered summer terrace, and a barbecue.