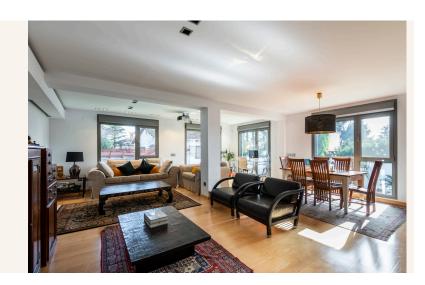

## Space and Design

The house features a large living-dining room and a designer kitchen with a terrace and views of the landscape. The ground floor includes a Philippe Starck bathroom and two bedrooms. A beautiful solid wood staircase leads to the upper level, where the master bedroom with a walk-in closet and two additional bedrooms are located. In the basement, there is an independent apartment with a bathroom and kitchen, ideal for hosting guests. It can also be used as a game room or gym. The house sits on a large plot with a 48m<sup>2</sup> pool, a chill-out area, a covered summer terrace, and a barbecue.