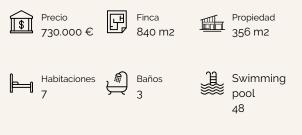

## Space and Design

The house features a large living-dining room and a designer kitchen with a terrace and views of the landscape. The ground floor includes a Philippe Starck bathroom and two bedrooms. A beautiful solid wood staircase leads to the upper level, where the master bedroom with a walk-in closet and two additional bedrooms are located. In the basement, there is an independent apartment with a bathroom and kitchen, ideal for hosting guests. It can also be used as a game room or gym. The house sits on a large plot with a 48m<sup>2</sup> pool, a chill-out area, a covered summer terrace, and a barbecue.