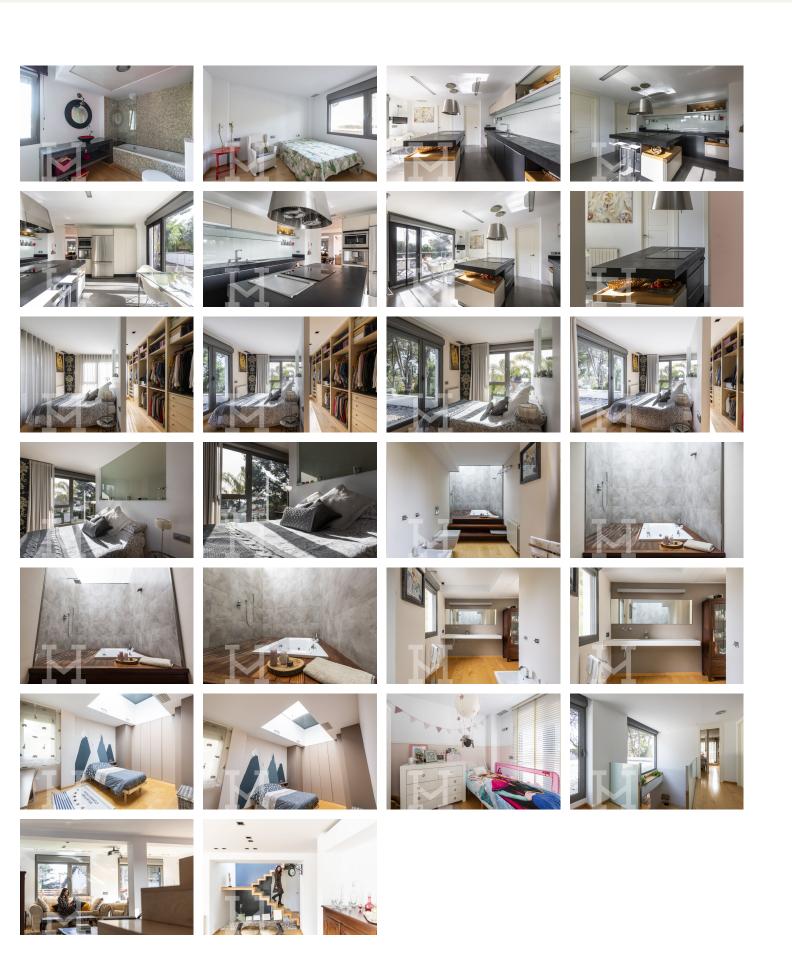

## Fluid Energy

This unique property combines Asian tradition with practicality in a peaceful setting, paying attention to even the smallest detail. The construction style, based on Feng Shui, separates the day and night areas in such a way that energy flows in a balanced manner. The vertical and horizontal furniture, colors, light intensity, and other variables are all carefully considered in this space to make the most of it.

## Space and Design

The house features a large living-dining room and a designer kitchen with a terrace and views of the landscape. The ground floor includes a Philippe Starck bathroom and two bedrooms. A beautiful solid wood staircase leads to the upper level, where the master bedroom with a walk-in closet and two additional bedrooms are located. In the basement, there is an independent apartment with a bathroom and kitchen, ideal for hosting guests. It can also be used as a game room or gym. The house sits on a large plot with a 48m<sup>2</sup> pool, a chill-out area, a covered summer terrace, and a barbecue.