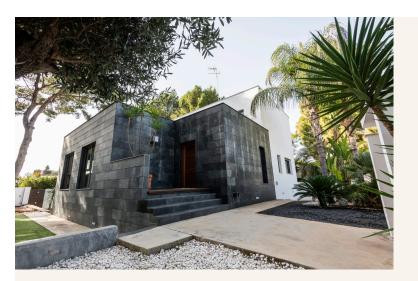

## Fluid Energy

This unique property combines Asian tradition with practicality in a peaceful setting, paying attention to even the smallest detail. The construction style, based on Feng Shui, separates the day and night areas in such a way that energy flows in a balanced manner. The vertical and horizontal furniture, colors, light intensity, and other variables are all carefully considered in this space to make the most of it.

## Space and Design

The house features a large living-dining room and a designer kitchen with a terrace and views of the landscape. The ground floor includes a Philippe Starck bathroom and two bedrooms. A beautiful solid wood staircase leads to the upper level, where the master bedroom with a walk-in closet and two additional bedrooms are located. In the basement, there is an independent apartment with a bathroom and kitchen, ideal for hosting guests. It can also be used as a game room or gym. The house sits on a large plot with a 48m<sup>2</sup> pool, a chill-out area, a covered summer terrace, and a barbecue.