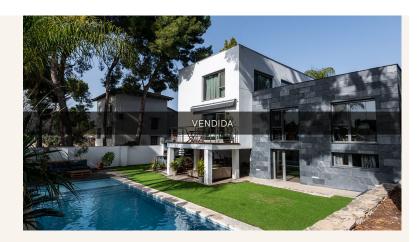

## Space and Design

The house features a large living-dining room and a designer kitchen with a terrace and views of the landscape. The ground floor includes a Philippe Starck bathroom and two bedrooms. A beautiful solid wood staircase leads to the upper level, where the master bedroom with a walk-in closet and two additional bedrooms are located. In the basement, there is an independent apartment with a bathroom and kitchen, ideal for hosting guests. It can also be used as a game room or gym. The house sits on a large plot with a 48m<sup>2</sup> pool, a chill-out area, a covered summer terrace, and a barbecue.