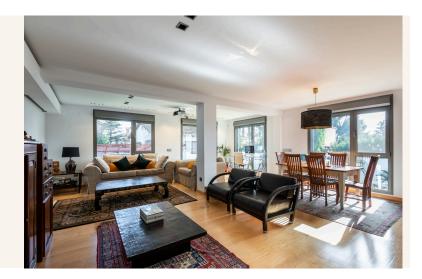

### Space and design

The house has a large living-dining room and a kitchen with a terrace and views of the beautiful landscape. On the ground floor we also have a Philip Starck bathroom and two bedrooms. A beautiful solid wood staircase to the upper part of the house with a main room with a dressing room and two more rooms. In the basement there is an independent apartment with bathroom and kitchen, ideal for hosting guests. It can also be used as a playroom or gym. The house has a large plot with a 48m2 pool, chill out area, covered summer terrace and barbecue.