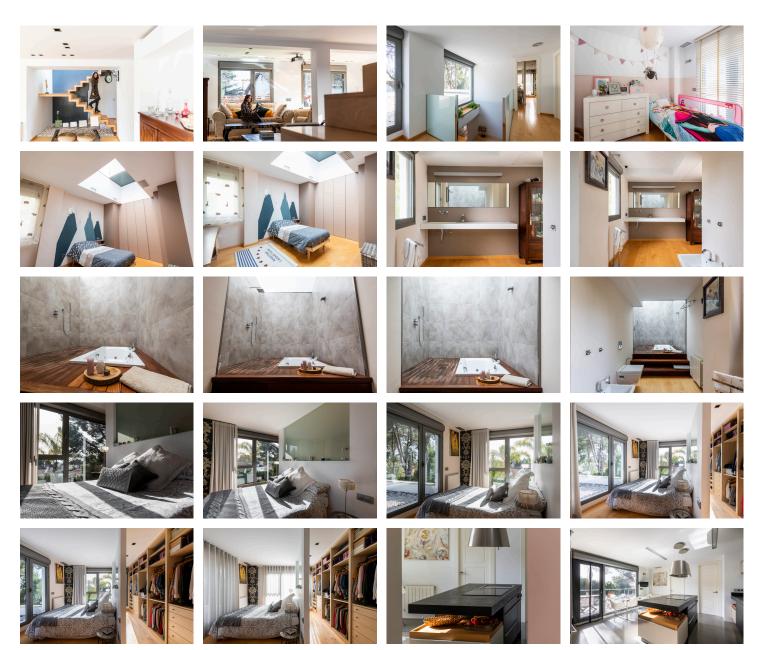

### Space and design

The house has a large living-dining room and a kitchen with a terrace and views of the beautiful landscape. On the ground floor we also have a Philip Starck bathroom and two bedrooms. A beautiful solid wood staircase to the upper part of the house with a main room with a dressing room and two more rooms. In the basement there is an independent apartment with bathroom and kitchen, ideal for hosting guests. It can also be used as a playroom or gym. The house has a large plot with a 48m2 pool, chill out area, covered summer terrace and barbecue.