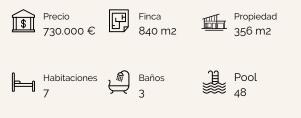

### Space and design

The house has a large living-dining room and a kitchen with a terrace and views of the beautiful landscape. On the ground floor we also have a Philip Starck bathroom and two bedrooms. A beautiful solid wood staircase to the upper part of the house with a main room with a dressing room and two more rooms. In the basement there is an independent apartment with bathroom and kitchen, ideal for hosting guests. It can also be used as a playroom or gym. The house has a large plot with a 48m2 pool, chill out area, covered summer terrace and barbecue.