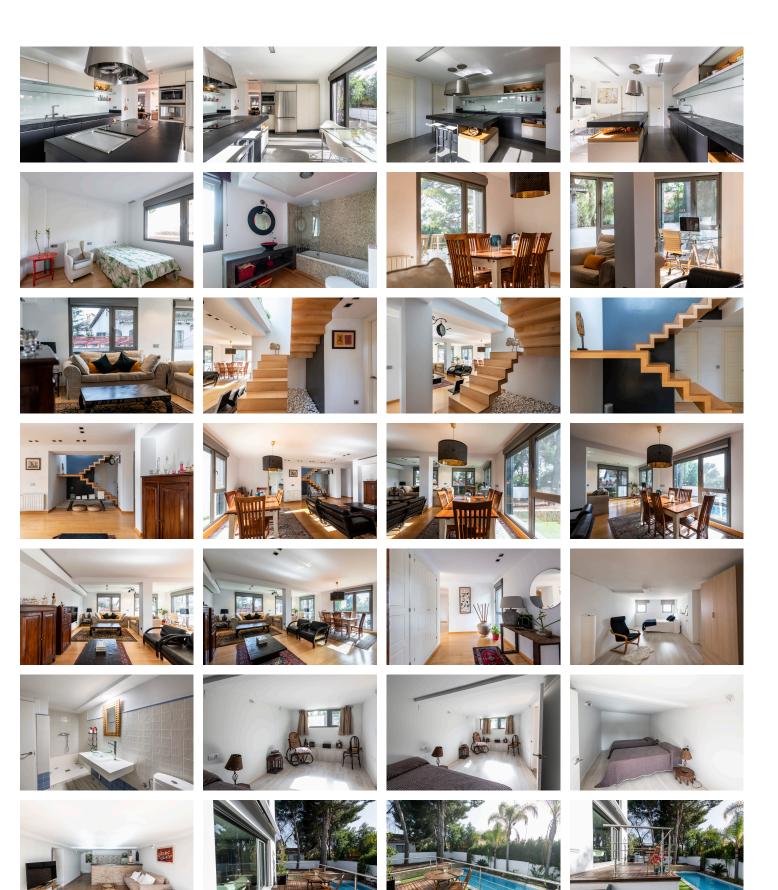

### Space and design

The house has a large living-dining room and a kitchen with a terrace and views of the beautiful landscape. On the ground floor we also have a Philip Starck bathroom and two bedrooms. A beautiful solid wood staircase to the upper part of the house with a main room with a dressing room and two more rooms. In the basement there is an independent apartment with bathroom and kitchen, ideal for hosting guests. It can also be used as a playroom or gym. The house has a large plot with a 48m2 pool, chill out area, covered summer terrace and barbecue.