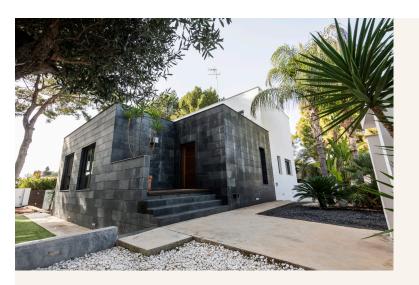

## Flowing energy

This unique property unites Asian tradition with a quiet environment without neglecting even the smallest detail. The construction style is based on Feng-Shui and separates the day and night areas so that the energy flows in a balanced way. The vertical and horizontal furniture, the colors, the intensity of the light and other variables that are taken into account in this space to get the most out of it.

### Space and design

The house has a large living-dining room and a kitchen with a terrace and views of the beautiful landscape. On the ground floor we also have a Philip Starck bathroom and two bedrooms. A beautiful solid wood staircase to the upper part of the house with a main room with a dressing room and two more rooms. In the basement there is an independent apartment with bathroom and kitchen, ideal for hosting guests. It can also be used as a playroom or gym. The house has a large plot with a 48m2 pool, chill out area, covered summer terrace and barbecue.