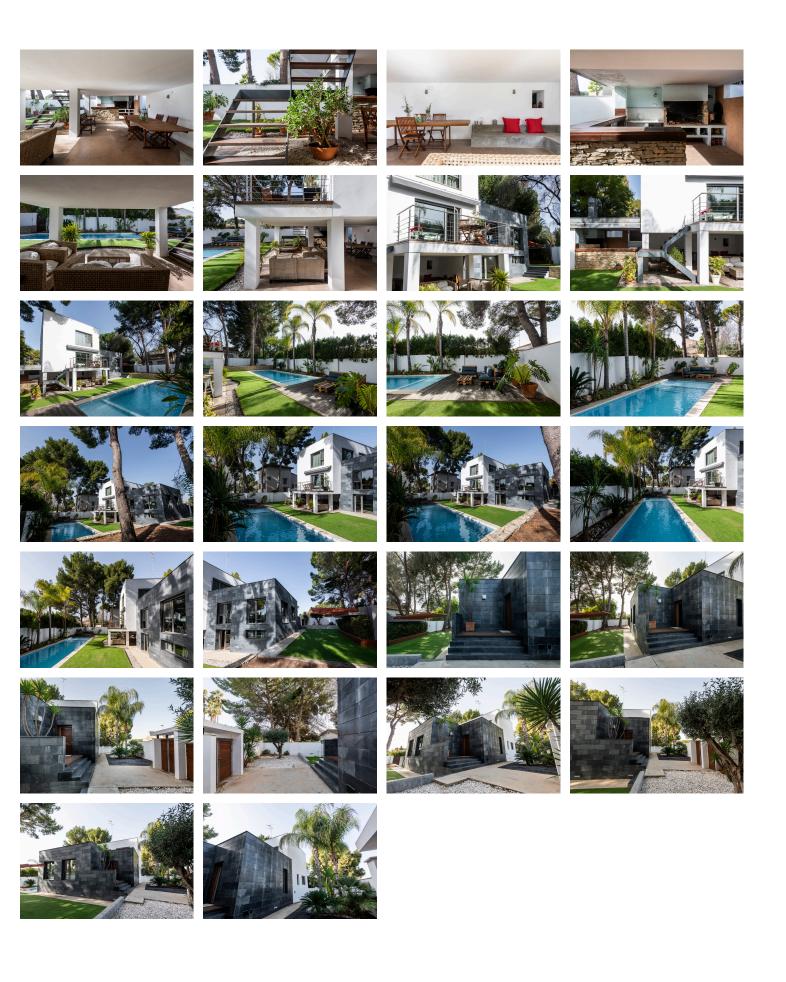

### Space and design

The house has a large living-dining room and a kitchen with a terrace and views of the beautiful landscape. On the ground floor we also have a Philip Starck bathroom and two bedrooms. A beautiful solid wood staircase to the upper part of the house with a main room with a dressing room and two more rooms. In the basement there is an independent apartment with bathroom and kitchen, ideal for hosting guests. It can also be used as a playroom or gym. The house has a large plot with a 48m2 pool, chill out area, covered summer terrace and barbecue.