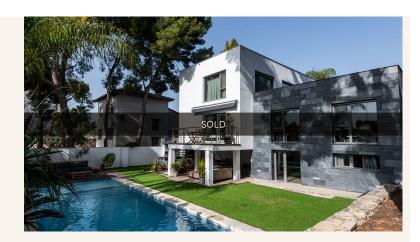

## Flowing energy

This unique property unites Asian tradition with a quiet environment without neglecting even the smallest detail. The construction style is based on Feng-Shui and separates the day and night areas so that the energy flows in a balanced way. The vertical and horizontal furniture, the colors, the intensity of the light and other variables that are taken into account in this space to get the most out of it.

### Space and design

The house has a large living-dining room and a kitchen with a terrace and views of the beautiful landscape. On the ground floor we also have a Philip Starck bathroom and two bedrooms. A beautiful solid wood staircase to the upper part of the house with a main room with a dressing room and two more rooms. In the basement there is an independent apartment with bathroom and kitchen, ideal for hosting guests. It can also be used as a playroom or gym. The house has a large plot with a 48m2 pool, chill out area, covered summer terrace and barbecue.