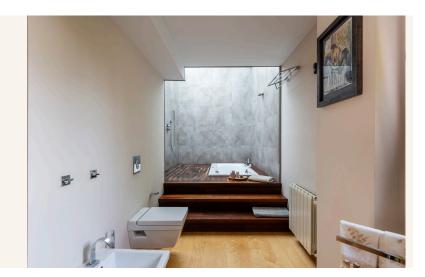

### Space and design

The house has a large living-dining room and a kitchen with a terrace and views of the beautiful landscape. On the ground floor we also have a Philip Starck bathroom and two bedrooms. A beautiful solid wood staircase to the upper part of the house with a main room with a dressing room and two more rooms. In the basement there is an independent apartment with bathroom and kitchen, ideal for hosting guests. It can also be used as a playroom or gym. The house has a large plot with a 48m2 pool, chill out area, covered summer terrace and barbecue.