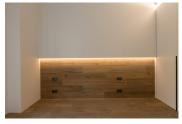

## All elegance

In the sleeping area, we find two double bedrooms with an elegant and contemporary design. The wooden flooring joins the wall to form a headboard. The built-in wardrobes are decorated with textiles and illuminated with LED lights. The bathroom is fully equipped with a shower made of Porcelanosa materials, porcelain stoneware, and harmonious whites. Custom-made faucets, lighting, and furniture are included. Access to the master bedroom is through a pivoting door that leads to a large dressing room, which leads to the open-plan ensuite bathroom.