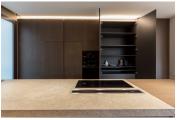

## All design

The home, designed by Ramón Esteve Estudio, stands out for its harmonious selection of materials and finishes. Through the entrance door, we enter the hall with an oakfinished hall closet, which leads to the custom-built kitchen with water-repellent Porcelanosa finishes and high-end Pando appliances. This fully equipped kitchendiner connects to the exterior-facing living and dining room with views of a park and the MUVIM museum.