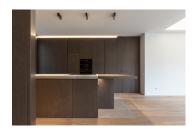

## All design

The home, designed by Ramón Esteve Estudio, stands out for its harmonious selection of materials and finishes. Through the entrance door, we enter the hall with an oakfinished hall closet, which leads to the custom-built kitchen with water-repellent Porcelanosa finishes and high-end Pando appliances. This fully equipped kitchendiner connects to the exterior-facing living and dining room with views of a park and the MUVIM museum.