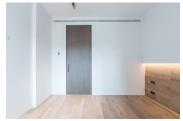

## All elegance

In the sleeping area, we find two double bedrooms with an elegant and contemporary design. The wooden flooring joins the wall to form a headboard. The built-in wardrobes are decorated with textiles and illuminated with LED lights. The bathroom is fully equipped with a shower made of Porcelanosa materials, porcelain stoneware, and harmonious whites. Custom-made faucets, lighting, and furniture are included. Access to the master bedroom is through a pivoting door that leads to a large dressing room, which leads to the open-plan ensuite bathroom.