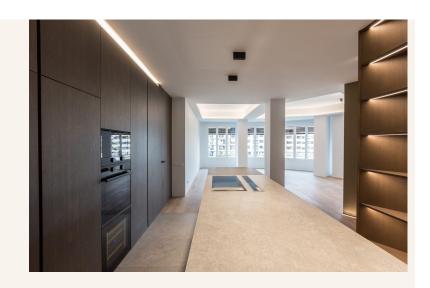

## All design

The home, designed by Ramón Esteve Estudio, stands out for its harmonious selection of materials and finishes. Through the entrance door, we enter the hall with an oakfinished hall closet, which leads to the custom-built kitchen with water-repellent Porcelanosa finishes and high-end Pando appliances. This fully equipped kitchendiner connects to the exterior-facing living and dining room with views of a park and the MUVIM museum.