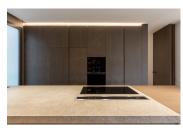

## All design

The home, designed by Ramón Esteve Estudio, stands out for its harmonious selection of materials and finishes. Through the entrance door, we enter the hall with an oakfinished hall closet, which leads to the custom-built kitchen with water-repellent Porcelanosa finishes and high-end Pando appliances. This fully equipped kitchendiner connects to the exterior-facing living and dining room with views of a park and the MUVIM museum.