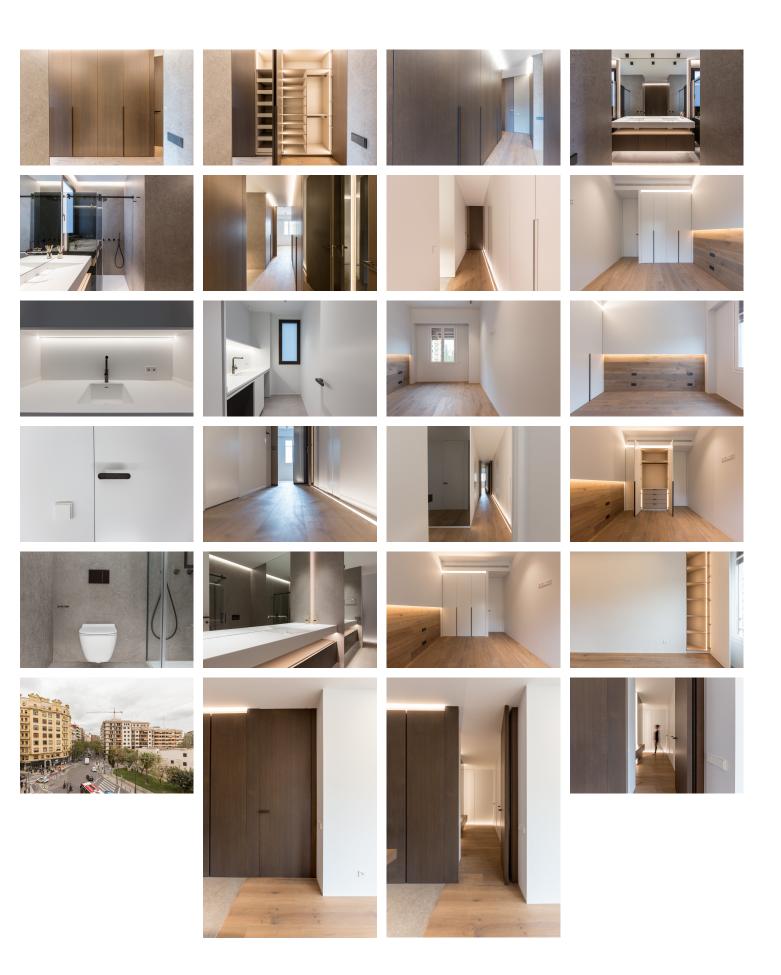

## All design

The home, designed by Ramón Esteve Estudio, stands out for its harmonious selection of materials and finishes. Through the entrance door, we enter the hall with an oakfinished hall closet, which leads to the custom-built kitchen with water-repellent Porcelanosa finishes and high-end Pando appliances. This fully equipped kitchendiner connects to the exterior-facing living and dining room with views of a park and the MUVIM museum.

## All elegance

In the sleeping area, we find two double bedrooms with an elegant and contemporary design. The wooden flooring joins the wall to form a headboard. The built-in wardrobes are decorated with textiles and illuminated with LED lights. The bathroom is fully equipped with a shower made of Porcelanosa materials, porcelain stoneware, and harmonious whites. Custom-made faucets, lighting, and furniture are included. Access to the master bedroom is through a pivoting door that leads to a large dressing room, which leads to the open-plan ensuite bathroom.