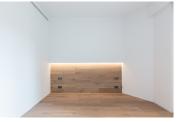

## All elegance

In the sleeping area, we find two double bedrooms with an elegant and contemporary design. The wooden flooring joins the wall to form a headboard. The built-in wardrobes are decorated with textiles and illuminated with LED lights. The bathroom is fully equipped with a shower made of Porcelanosa materials, porcelain stoneware, and harmonious whites. Custom-made faucets, lighting, and furniture are included. Access to the master bedroom is through a pivoting door that leads to a large dressing room, which leads to the open-plan ensuite bathroom.