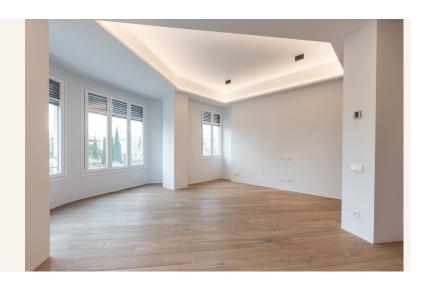

## All design

The home, designed by Ramón Esteve Estudio, stands out for its harmonious selection of materials and finishes. Through the entrance door, we enter the hall with an oakfinished hall closet, which leads to the custom-built kitchen with water-repellent Porcelanosa finishes and high-end Pando appliances. This fully equipped kitchendiner connects to the exterior-facing living and dining room with views of a park and the MUVIM museum.