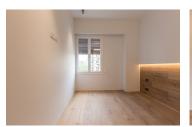

## All elegance

In the sleeping area, we find two double bedrooms with an elegant and contemporary design. The wooden flooring joins the wall to form a headboard. The built-in wardrobes are decorated with textiles and illuminated with LED lights. The bathroom is fully equipped with a shower made of Porcelanosa materials, porcelain stoneware, and harmonious whites. Custom-made faucets, lighting, and furniture are included. Access to the master bedroom is through a pivoting door that leads to a large dressing room, which leads to the open-plan ensuite bathroom.