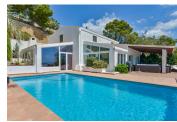

## **Mediterranean Vibe**

L´Olla, Altea, España

A wonderfully spacious property within this sought after area of La Olla, Altea, with panoramic sea views, an independent guest suite, and an infinity pool. This is a villa with its own Mediterranean character, situated just a few meters from the breathtaking beaches of Altea.

## Typical of high standards

The property features two kitchens, one of which is located on the outside and enclosed by glass, which makes it ideal for all seasons of the year. The ceilings are high and rounded, covered with century-style curved ceramic tiles. It is a chalet integrated into the mountain, surrounded by typical vegetation from the region. The gardens are landscaped to a high standard, with natural rock walls.