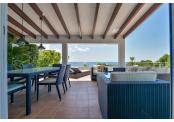

## A bright Mediterranean space

This villa offers a main bedroom and a guest room ensuite, as well as a separate guest area and an office on the ground floor. The decoration has neutral, Mediterranean ochre colors, with open, bright spaces and direct access to terraces in order to enjoy the wonderful sea views.