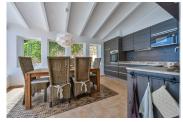

## Typical of high standards

The property features two kitchens, one of which is located on the outside and enclosed by glass, which makes it ideal for all seasons of the year. The ceilings are high and rounded, covered with century-style curved ceramic tiles. It is a chalet integrated into the mountain, surrounded by typical vegetation from the region. The gardens are landscaped to a high standard, with natural rock walls.