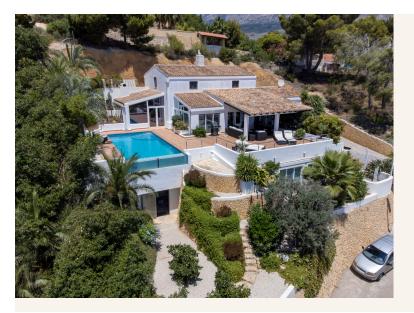

## Typical of high standards

The property features two kitchens, one of which is located on the outside and enclosed by glass, which makes it ideal for all seasons of the year. The ceilings are high and rounded, covered with century-style curved ceramic tiles. It is a chalet integrated into the mountain, surrounded by typical vegetation from the region. The gardens are landscaped to a high standard, with natural rock walls.