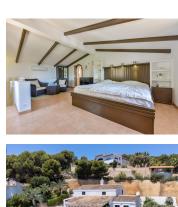

## A bright Mediterranean space

This villa offers a main bedroom and a guest room ensuite, as well as a separate guest area and an office on the ground floor. The decoration has neutral, Mediterranean ochre colors, with open, bright spaces and direct access to terraces in order to enjoy the wonderful sea views.