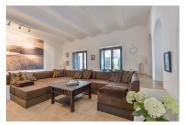

## A bright Mediterranean space

This villa offers a main bedroom and a guest room ensuite, as well as a separate guest area and an office on the ground floor. The decoration has neutral, Mediterranean ochre colors, with open, bright spaces and direct access to terraces in order to enjoy the wonderful sea views.