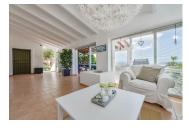

## A bright Mediterranean space

This villa offers a main bedroom and a guest room ensuite, as well as a separate guest area and an office on the ground floor. The decoration has neutral, Mediterranean ochre colors, with open, bright spaces and direct access to terraces in order to enjoy the wonderful sea views.