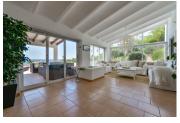

## A bright Mediterranean space

This villa offers a main bedroom and a guest room ensuite, as well as a separate guest area and an office on the ground floor. The decoration has neutral, Mediterranean ochre colors, with open, bright spaces and direct access to terraces in order to enjoy the wonderful sea views.