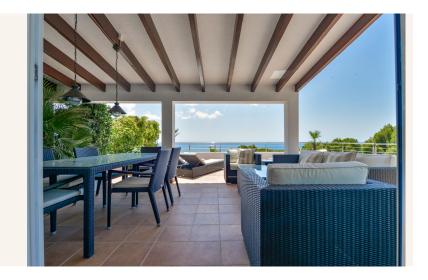

## **Mediterranean Vibe**

L´Olla, Altea, España

A wonderfully spacious property within this sought after area of La Olla, Altea, with panoramic sea views, an independent guest suite, and an infinity pool. This is a villa with its own Mediterranean character, situated just a few meters from the breathtaking beaches of Altea.

## A bright Mediterranean space

This villa offers a main bedroom and a guest room ensuite, as well as a separate guest area and an office on the ground floor. The decoration has neutral, Mediterranean ochre colors, with open, bright spaces and direct access to terraces in order to enjoy the wonderful sea views.