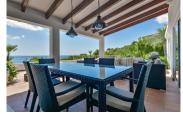

## A bright Mediterranean space

This villa offers a main bedroom and a guest room ensuite, as well as a separate guest area and an office on the ground floor. The decoration has neutral, Mediterranean ochre colors, with open, bright spaces and direct access to terraces in order to enjoy the wonderful sea views.