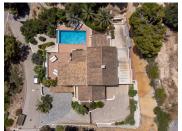

## **Mediterranean Vibe**

L´Olla, Altea, España

A wonderfully spacious property within this sought after area of La Olla, Altea, with panoramic sea views, an independent guest suite, and an infinity pool. This is a villa with its own Mediterranean character, situated just a few meters from the breathtaking beaches of Altea.

## Typical of high standards

The property features two kitchens, one of which is located on the outside and enclosed by glass, which makes it ideal for all seasons of the year. The ceilings are high and rounded, covered with century-style curved ceramic tiles. It is a chalet integrated into the mountain, surrounded by typical vegetation from the region. The gardens are landscaped to a high standard, with natural rock walls.