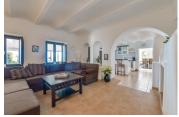

## A bright Mediterranean space

This villa offers a main bedroom and a guest room ensuite, as well as a separate guest area and an office on the ground floor. The decoration has neutral, Mediterranean ochre colors, with open, bright spaces and direct access to terraces in order to enjoy the wonderful sea views.