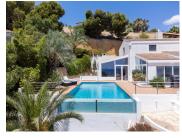

## **Mediterranean Vibe**

L´Olla, Altea, España

A wonderfully spacious property within this sought after area of La Olla, Altea, with panoramic sea views, an independent guest suite, and an infinity pool. This is a villa with its own Mediterranean character, situated just a few meters from the breathtaking beaches of Altea.

## Typical of high standards

The property features two kitchens, one of which is located on the outside and enclosed by glass, which makes it ideal for all seasons of the year. The ceilings are high and rounded, covered with century-style curved ceramic tiles. It is a chalet integrated into the mountain, surrounded by typical vegetation from the region. The gardens are landscaped to a high standard, with natural rock walls.