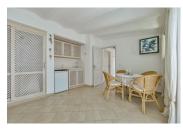

## A bright Mediterranean space

This villa offers a main bedroom and a guest room ensuite, as well as a separate guest area and an office on the ground floor. The decoration has neutral, Mediterranean ochre colors, with open, bright spaces and direct access to terraces in order to enjoy the wonderful sea views.

## Typical of high standards

The property features two kitchens, one of which is located on the outside and enclosed by glass, which makes it ideal for all seasons of the year. The ceilings are high and rounded, covered with century-style curved ceramic tiles. It is a chalet integrated into the mountain, surrounded by typical vegetation from the region. The gardens are landscaped to a high standard, with natural rock walls.