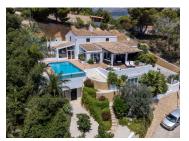

## Typical of high standards

The property features two kitchens, one of which is located on the outside and enclosed by glass, which makes it ideal for all seasons of the year. The ceilings are high and rounded, covered with century-style curved ceramic tiles. It is a chalet integrated into the mountain, surrounded by typical vegetation from the region. The gardens are landscaped to a high standard, with natural rock walls.