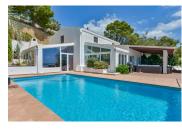

## Typical of high standards

The property features two kitchens, one of which is located on the outside and enclosed by glass, which makes it ideal for all seasons of the year. The ceilings are high and rounded, covered with century-style curved ceramic tiles. It is a chalet integrated into the mountain, surrounded by typical vegetation from the region. The gardens are landscaped to a high standard, with natural rock walls.