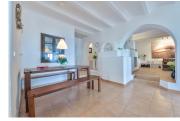

## A bright Mediterranean space

This villa offers a main bedroom and a guest room ensuite, as well as a separate guest area and an office on the ground floor. The decoration has neutral, Mediterranean ochre colors, with open, bright spaces and direct access to terraces in order to enjoy the wonderful sea views.

## Typical of high standards

The property features two kitchens, one of which is located on the outside and enclosed by glass, which makes it ideal for all seasons of the year. The ceilings are high and rounded, covered with century-style curved ceramic tiles. It is a chalet integrated into the mountain, surrounded by typical vegetation from the region. The gardens are landscaped to a high standard, with natural rock walls.