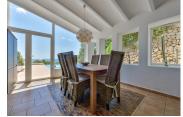

## A bright Mediterranean space

This villa offers a main bedroom and a guest room ensuite, as well as a separate guest area and an office on the ground floor. The decoration has neutral, Mediterranean ochre colors, with open, bright spaces and direct access to terraces in order to enjoy the wonderful sea views.