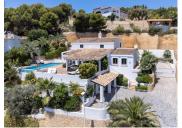

## Typical of high standards

The property features two kitchens, one of which is located on the outside and enclosed by glass, which makes it ideal for all seasons of the year. The ceilings are high and rounded, covered with century-style curved ceramic tiles. It is a chalet integrated into the mountain, surrounded by typical vegetation from the region. The gardens are landscaped to a high standard, with natural rock walls.