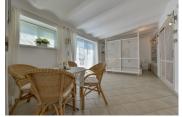

## A bright Mediterranean space

This villa offers a main bedroom and a guest room ensuite, as well as a separate guest area and an office on the ground floor. The decoration has neutral, Mediterranean ochre colors, with open, bright spaces and direct access to terraces in order to enjoy the wonderful sea views.

## Typical of high standards

The property features two kitchens, one of which is located on the outside and enclosed by glass, which makes it ideal for all seasons of the year. The ceilings are high and rounded, covered with century-style curved ceramic tiles. It is a chalet integrated into the mountain, surrounded by typical vegetation from the region. The gardens are landscaped to a high standard, with natural rock walls.