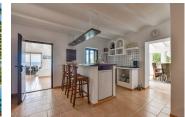

## Typical of high standards

The property features two kitchens, one of which is located on the outside and enclosed by glass, which makes it ideal for all seasons of the year. The ceilings are high and rounded, covered with century-style curved ceramic tiles. It is a chalet integrated into the mountain, surrounded by typical vegetation from the region. The gardens are landscaped to a high standard, with natural rock walls.