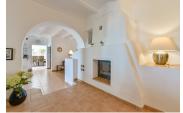

## Typical of high standards

The property features two kitchens, one of which is located on the outside and enclosed by glass, which makes it ideal for all seasons of the year. The ceilings are high and rounded, covered with century-style curved ceramic tiles. It is a chalet integrated into the mountain, surrounded by typical vegetation from the region. The gardens are landscaped to a high standard, with natural rock walls.