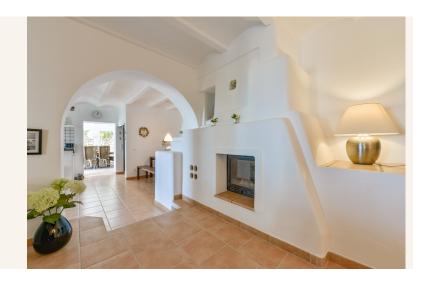

## A bright Mediterranean space

This villa offers a main bedroom and a guest room ensuite, as well as a separate guest area and an office on the ground floor. The decoration has neutral, Mediterranean ochre colors, with open, bright spaces and direct access to terraces in order to enjoy the wonderful sea views.

## Typical of high standards

The property features two kitchens, one of which is located on the outside and enclosed by glass, which makes it ideal for all seasons of the year. The ceilings are high and rounded, covered with century-style curved ceramic tiles. It is a chalet integrated into the mountain, surrounded by typical vegetation from the region. The gardens are landscaped to a high standard, with natural rock walls.