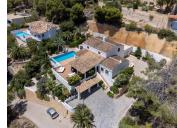

## **Mediterranean Vibe**

L´Olla, Altea, España

A wonderfully spacious property within this sought after area of La Olla, Altea, with panoramic sea views, an independent guest suite, and an infinity pool. This is a villa with its own Mediterranean character, situated just a few meters from the breathtaking beaches of Altea.

## Typical of high standards

The property features two kitchens, one of which is located on the outside and enclosed by glass, which makes it ideal for all seasons of the year. The ceilings are high and rounded, covered with century-style curved ceramic tiles. It is a chalet integrated into the mountain, surrounded by typical vegetation from the region. The gardens are landscaped to a high standard, with natural rock walls.