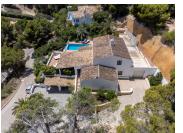

## Typical of high standards

The property features two kitchens, one of which is located on the outside and enclosed by glass, which makes it ideal for all seasons of the year. The ceilings are high and rounded, covered with century-style curved ceramic tiles. It is a chalet integrated into the mountain, surrounded by typical vegetation from the region. The gardens are landscaped to a high standard, with natural rock walls.