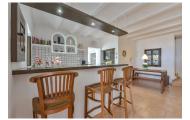

## Typical of high standards

The property features two kitchens, one of which is located on the outside and enclosed by glass, which makes it ideal for all seasons of the year. The ceilings are high and rounded, covered with century-style curved ceramic tiles. It is a chalet integrated into the mountain, surrounded by typical vegetation from the region. The gardens are landscaped to a high standard, with natural rock walls.