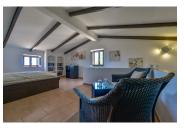

## A bright Mediterranean space

This villa offers a main bedroom and a guest room ensuite, as well as a separate guest area and an office on the ground floor. The decoration has neutral, Mediterranean ochre colors, with open, bright spaces and direct access to terraces in order to enjoy the wonderful sea views.