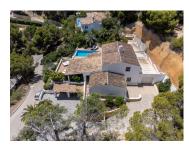

## **Mediterranean Vibe**

L´Olla, Altea, España

A wonderfully spacious property within this sought after area of La Olla, Altea, with panoramic sea views, an independent guest suite, and an infinity pool. This is a villa with its own Mediterranean character, situated just a few meters from the breathtaking beaches of Altea.

## Typical of high standards

The property features two kitchens, one of which is located on the outside and enclosed by glass, which makes it ideal for all seasons of the year. The ceilings are high and rounded, covered with century-style curved ceramic tiles. It is a chalet integrated into the mountain, surrounded by typical vegetation from the region. The gardens are landscaped to a high standard, with natural rock walls.