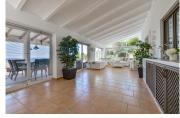

## A bright Mediterranean space

This villa offers a main bedroom and a guest room ensuite, as well as a separate guest area and an office on the ground floor. The decoration has neutral, Mediterranean ochre colors, with open, bright spaces and direct access to terraces in order to enjoy the wonderful sea views.

## Typical of high standards

The property features two kitchens, one of which is located on the outside and enclosed by glass, which makes it ideal for all seasons of the year. The ceilings are high and rounded, covered with century-style curved ceramic tiles. It is a chalet integrated into the mountain, surrounded by typical vegetation from the region. The gardens are landscaped to a high standard, with natural rock walls.