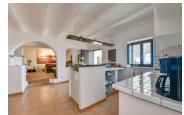

## Typical of high standards

The property features two kitchens, one of which is located on the outside and enclosed by glass, which makes it ideal for all seasons of the year. The ceilings are high and rounded, covered with century-style curved ceramic tiles. It is a chalet integrated into the mountain, surrounded by typical vegetation from the region. The gardens are landscaped to a high standard, with natural rock walls.