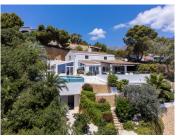

## **Mediterranean Vibe**

L´Olla, Altea, España

A wonderfully spacious property within this sought after area of La Olla, Altea, with panoramic sea views, an independent guest suite, and an infinity pool. This is a villa with its own Mediterranean character, situated just a few meters from the breathtaking beaches of Altea.

## A bright Mediterranean space

This villa offers a main bedroom and a guest room ensuite, as well as a separate guest area and an office on the ground floor. The decoration has neutral, Mediterranean ochre colors, with open, bright spaces and direct access to terraces in order to enjoy the wonderful sea views.

## Typical of high standards

The property features two kitchens, one of which is located on the outside and enclosed by glass, which makes it ideal for all seasons of the year. The ceilings are high and rounded, covered with century-style curved ceramic tiles. It is a chalet integrated into the mountain, surrounded by typical vegetation from the region. The gardens are landscaped to a high standard, with natural rock walls.