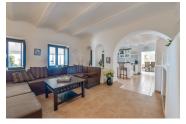

## A bright Mediterranean space

This villa offers a main bedroom and a guest room ensuite, as well as a separate guest area and an office on the ground floor. The decoration has neutral, Mediterranean ochre colors, with open, bright spaces and direct access to terraces in order to enjoy the wonderful sea views.

## Typical of high standards

The property features two kitchens, one of which is located on the outside and enclosed by glass, which makes it ideal for all seasons of the year. The ceilings are high and rounded, covered with century-style curved ceramic tiles. It is a chalet integrated into the mountain, surrounded by typical vegetation from the region. The gardens are landscaped to a high standard, with natural rock walls.