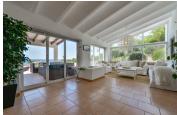

## A bright Mediterranean space

This villa offers a main bedroom and a guest room ensuite, as well as a separate guest area and an office on the ground floor. The decoration has neutral, Mediterranean ochre colors, with open, bright spaces and direct access to terraces in order to enjoy the wonderful sea views.