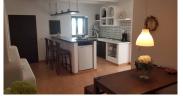

## Typical of high standards

The property features two kitchens, one of which is located on the outside and enclosed by glass, which makes it ideal for all seasons of the year. The ceilings are high and rounded, covered with century-style curved ceramic tiles. It is a chalet integrated into the mountain, surrounded by typical vegetation from the region. The gardens are landscaped to a high standard, with natural rock walls.