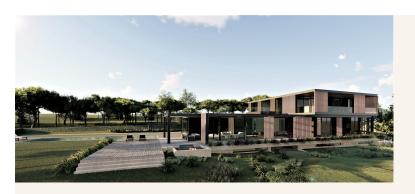

## Interior facing the exterior

The main floor has two guest bedrooms with bathrooms en suite, with separate access to the terrace and garden. A living room divided into two rooms, a library with a fireplace and a large living room. Large kitchen open to the dining room with views and direct access to the pool and terraces.