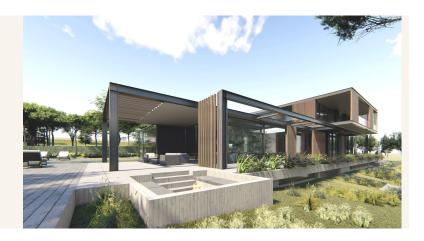

## Interior facing the exterior

The main floor has two guest bedrooms with bathrooms en suite, with separate access to the terrace and garden. A living room divided into two rooms, a library with a fireplace and a large living room. Large kitchen open to the dining room with views and direct access to the pool and terraces.