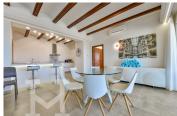

## **Comfort and privacy**

The spacious living room with a fireplace seamlessly connects to an open-plan dining area and a designer kitchen, creating the perfect space for entertaining. Thanks to its floor-to-ceiling windows, every corner of the house is bathed in natural light, offering breathtaking sea views. The master suite is a true sanctuary of luxury, featuring panoramic Mediterranean vistas, an elegant walk-in closet, and an en-suite bathroom. The villa also boasts additional en-suite bedrooms and an exclusive guest area with its own living room, dining space, and kitchen, ensuring the utmost comfort and privacy.