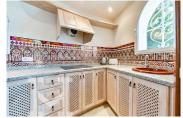

## **Comfort and privacy**

The spacious living room with a fireplace seamlessly connects to an open-plan dining area and a designer kitchen, creating the perfect space for entertaining. Thanks to its floor-to-ceiling windows, every corner of the house is bathed in natural light, offering breathtaking sea views. The master suite is a true sanctuary of luxury, featuring panoramic Mediterranean vistas, an elegant walk-in closet, and an en-suite bathroom. The villa also boasts additional en-suite bedrooms and an exclusive guest area with its own living room, dining space, and kitchen, ensuring the utmost comfort and privacy.