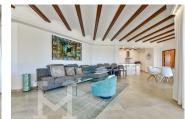

## **Comfort and privacy**

The spacious living room with a fireplace seamlessly connects to an open-plan dining area and a designer kitchen, creating the perfect space for entertaining. Thanks to its floor-to-ceiling windows, every corner of the house is bathed in natural light, offering breathtaking sea views. The master suite is a true sanctuary of luxury, featuring panoramic Mediterranean vistas, an elegant walk-in closet, and an en-suite bathroom. The villa also boasts additional en-suite bedrooms and an exclusive guest area with its own living room, dining space, and kitchen, ensuring the utmost comfort and privacy.