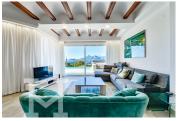

## **Comfort and privacy**

The spacious living room with a fireplace seamlessly connects to an open-plan dining area and a designer kitchen, creating the perfect space for entertaining. Thanks to its floor-to-ceiling windows, every corner of the house is bathed in natural light, offering breathtaking sea views. The master suite is a true sanctuary of luxury, featuring panoramic Mediterranean vistas, an elegant walk-in closet, and an en-suite bathroom. The villa also boasts additional en-suite bedrooms and an exclusive guest area with its own living room, dining space, and kitchen, ensuring the utmost comfort and privacy.