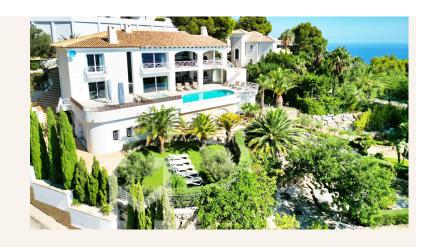

## **VILLA IN SIERRA ALTEA**

## **Breathtaking Views**

Nestled in the prestigious Sierra de Altea, this spectacular villa blends Mediterranean charm with contemporary sophistication. Set on a 2,604 m² plot with 1104 m² of living space, this property offers a unique combination of privacy, comfort, and proximity to the beaches, the golf course, and the charming town center of Altea.

## **Comfort and privacy**

The spacious living room with a fireplace seamlessly connects to an open-plan dining area and a designer kitchen, creating the perfect space for entertaining. Thanks to its floor-to-ceiling windows, every corner of the house is bathed in natural light, offering breathtaking sea views. The master suite is a true sanctuary of luxury, featuring panoramic Mediterranean vistas, an elegant walk-in closet, and an en-suite bathroom. The villa also boasts additional en-suite bedrooms and an exclusive guest area with its own living room, dining space, and kitchen, ensuring the utmost comfort and privacy.