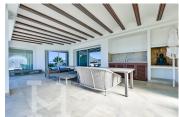

## **Comfort and privacy**

The spacious living room with a fireplace seamlessly connects to an open-plan dining area and a designer kitchen, creating the perfect space for entertaining. Thanks to its floor-to-ceiling windows, every corner of the house is bathed in natural light, offering breathtaking sea views. The master suite is a true sanctuary of luxury, featuring panoramic Mediterranean vistas, an elegant walk-in closet, and an en-suite bathroom. The villa also boasts additional en-suite bedrooms and an exclusive guest area with its own living room, dining space, and kitchen, ensuring the utmost comfort and privacy.