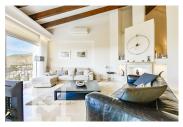

## **Comfort and privacy**

The spacious living room with a fireplace seamlessly connects to an open-plan dining area and a designer kitchen, creating the perfect space for entertaining. Thanks to its floor-to-ceiling windows, every corner of the house is bathed in natural light, offering breathtaking sea views. The master suite is a true sanctuary of luxury, featuring panoramic Mediterranean vistas, an elegant walk-in closet, and an en-suite bathroom. The villa also boasts additional en-suite bedrooms and an exclusive guest area with its own living room, dining space, and kitchen, ensuring the utmost comfort and privacy.