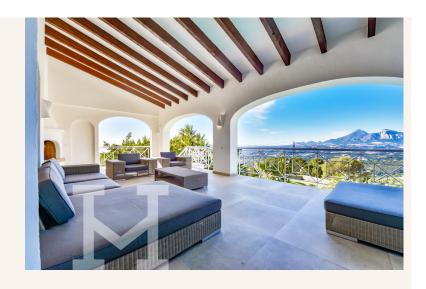

## **Breathtaking Views**

Nestled in the prestigious Sierra de Altea, this spectacular villa blends Mediterranean charm with contemporary sophistication. Set on a 2,604 m² plot with 1104 m² of living space, this property offers a unique combination of privacy, comfort, and proximity to the beaches, the golf course, and the charming town center of Altea.

## **Comfort and privacy**

The spacious living room with a fireplace seamlessly connects to an open-plan dining area and a designer kitchen, creating the perfect space for entertaining. Thanks to its floor-to-ceiling windows, every corner of the house is bathed in natural light, offering breathtaking sea views. The master suite is a true sanctuary of luxury, featuring panoramic Mediterranean vistas, an elegant walk-in closet, and an en-suite bathroom. The villa also boasts additional en-suite bedrooms and an exclusive guest area with its own living room, dining space, and kitchen, ensuring the utmost comfort and privacy.