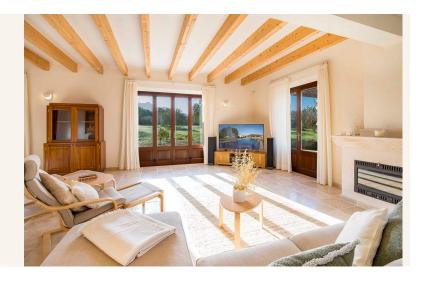

## **Different environments**

The rear area of the ground floor, with a larger area, has been conceived as a space whose large dimensions allow the creation, through the furniture, of several differentiated environments: living room, dining room and living room with fireplace.