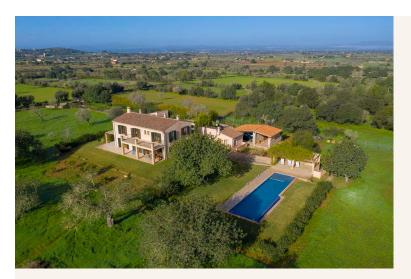

## **VERDE VILLA**

## A luxurious oasis in the countryside



Mallorca, Islas Baleares





Access to the house is through a patio that connects the central house with various external rooms, the garage and the gallery. In the entrance hall there is a staircase that gives access to the upper floor and a small corridor that connects the hall with a courtesy bathroom and an adjacent room. Property with Tourist Licence included.



3.500.000



20.000 m2





Habitaciones Baños





Big private Swimming pool

## **Different environments**

The rear area of the ground floor, with a larger area, has been conceived as a space whose large dimensions allow the creation, through the furniture, of several differentiated environments: living room, dining room and living room with fireplace.



## **Balearic** immensity

On the first floor there is a small and comfortable reading room and