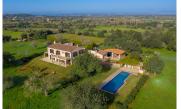

connects the hall with a courtesy bathroom and an adjacent room. Property with Tourist Licence included.



3.500.000



20.000 m2





Habitaciones Baños





Big private Swimming pool

## **Different environments**

The rear area of the ground floor, with a larger area, has been conceived as a space whose large dimensions allow the creation, through the furniture, of several differentiated environments: living room, dining room and living room with fireplace.



## **Balearic** immensity

On the first floor there is a small and comfortable reading room and three double bedrooms with en-suite bathrooms. The main room has a private terrace overlooking the patio of the house. The other two rooms have access to a large terrace of 34 m2.