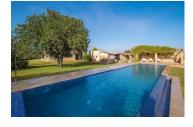

hat connects the hall with a courtesy bathroom and an adjacent room. Property with Tourist Licence included.



3.500.000



20.000 m2





Habitaciones Baños





Big private Swimming pool

## **Different environments**

The rear area of the ground floor, with a larger area, has been conceived as a space whose large dimensions allow the creation, through the furniture, of several differentiated environments: living room, dining room and living room with fireplace.



## **Balearic** immensity

On the first floor there is a small and comfortable reading room and three double bedrooms with en-suite bathrooms. The main room has a private terrace overlooking the patio of the house. The other two rooms have access to a large terrace of 34 m2.