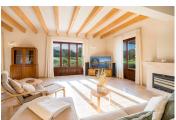

## **Different environments**

The rear area of the ground floor, with a larger area, has been conceived as a space whose large dimensions allow the creation, through the furniture, of several differentiated environments: living room, dining room and living room with fireplace.