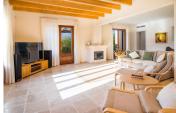

## **Different environments**

The rear area of the ground floor, with a larger area, has been conceived as a space whose large dimensions allow the creation, through the furniture, of several differentiated environments: living room, dining room and living room with fireplace.