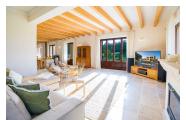

## **Different environments**

The rear area of the ground floor, with a larger area, has been conceived as a space whose large dimensions allow the creation, through the furniture, of several differentiated environments: living room, dining room and living room with fireplace.