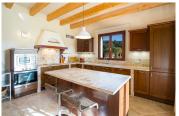

## **Different environments**

The rear area of the ground floor, with a larger area, has been conceived as a space whose large dimensions allow the creation, through the furniture, of several differentiated environments: living room, dining room and living room with fireplace.