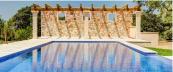

## **Different environments**

The rear area of the ground floor, with a larger area, has been conceived as a space whose large dimensions allow the creation, through the furniture, of several differentiated environments: living room, dining room and living room with fireplace.