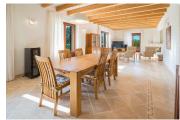

## **Different environments**

The rear area of the ground floor, with a larger area, has been conceived as a space whose large dimensions allow the creation, through the furniture, of several differentiated environments: living room, dining room and living room with fireplace.