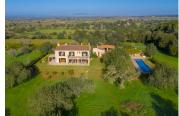

nnects the hall with a courtesy bathroom and an adjacent room. Property with Tourist Licence included.



3.500.000



20.000 m2





Habitaciones Baños





Big private Swimming pool

## **Different environments**

The rear area of the ground floor, with a larger area, has been conceived as a space whose large dimensions allow the creation, through the furniture, of several differentiated environments: living room, dining room and living room with fireplace.



## **Balearic** immensity

On the first floor there is a small and comfortable reading room and three double bedrooms with en-suite bathrooms. The main room has a private terrace overlooking the patio of the house. The other two rooms have access to a large terrace of 34 m2.